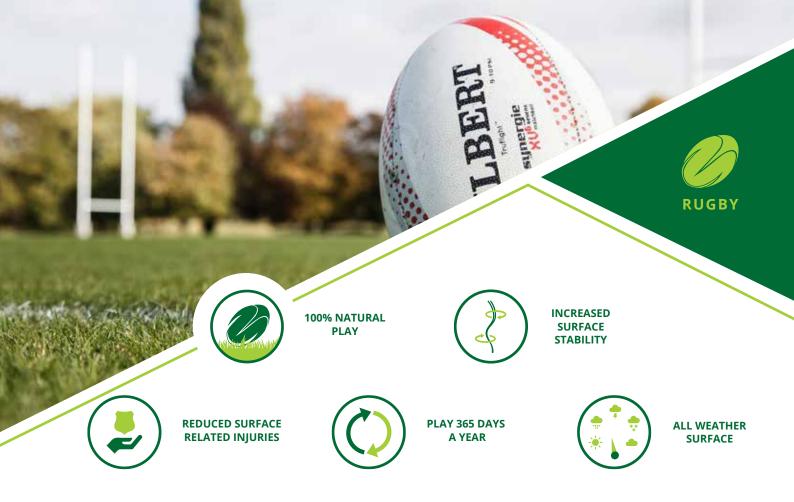

## XTRAGRASS®

**Key benefits:** 

- Synthetic addition to natural grass increases playing hours
- Increased surface stability due to enhanced artificial coverage
- No waiting time farm turf rolls available
- 1-step recycling backing and fibres part of the same polymer family

Players can train on the pitch where they play matches giving them an increased advantage plus there is a reduced risk of injury from a consistently stable surface.

XtraGrass is ideal for stadiums where artificial grass is not possible and for improving the resilience of natural grass pitches in high wear areas such as goal mouths.

## YOUR PERFORMANCE

GreenFields is proud to play a role in improving the rugby experience for people around the world. Our innovative systems have been tested extensively to meet all necessary regulations and have been proven to maximise playing characteristics.