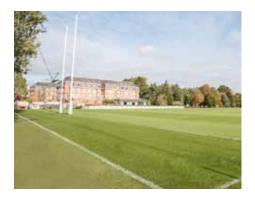

GreenFields XtraGrass unites the positive properties of natural grass with the strength and durability of artificial turf, providing an elite playing surface for sports with a year-round green appearance.

Players can train on the pitch where they play matches giving them an increased advantage plus there is a reduced risk of injury from a consistently stable surface.

XtraGrass is ideal for stadiums where artificial grass is not possible and for improving the resilience of natural grass pitches in high wear areas such as goal mouths.