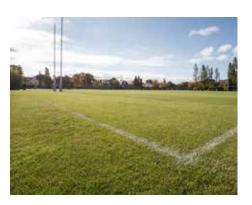

Players can train on the pitch where they play matches giving them an increased advantage plus there is a reduced risk of injury from a consistently stable surface.

XtraGrass is ideal for stadiums where artificial grass is not possible and for improving the resilience of natural grass pitches in high wear areas such as goal mouths.

66

The XtraGrass pitch has proven to be robust and gives the players a great feel when training, we have had many good comments from the teams.

"

IVOR TURNER
Hotel General Manager

A PERFECT PITCH FOR EVERY PLAYER