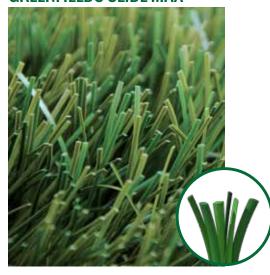

## **GREENFIELDS SLIDE MAX**

**Key benefits:** 

- Ultra durable due to the high intensity diamond fibres
- Duotone fibres provide a natural look
- High resilience due to high density, fibres and elasticity
- High comfort and safety due to the diamond shaped yarns

GreenFields Slide Max fibres are designed in a ribbed diamond shape to provide an advanced, ultra-durable turf with exceptional playing characteristics. This product is extremely resilient providing an extended life for pitches that experience high playing levels. The turf fibres offer exceptional split resistance for advanced performance with a natural visual appeal.