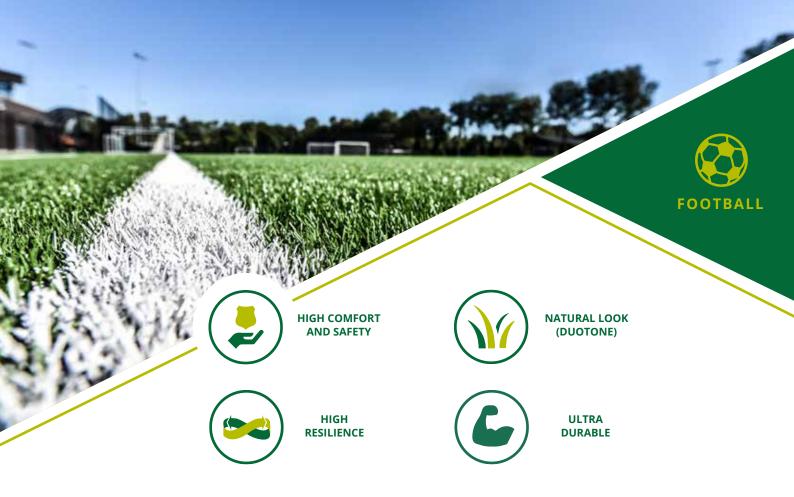

## **GREENFIELDS SLIDE MAX**

**Key benefits:** 

- Ultra durable due to the high intensity diamond fibres
- Duotone fibres provide a natural look
- High resilience due to high density, fibres and elasticity
- High comfort and safety due to the diamond shaped yarns

GreenFields Slide Max fibres are designed in a ribbed diamond shape to provide an advanced, ultra-durable turf with exceptional playing characteristics. This product is extremely resilient providing an extended life for pitches that experience high playing levels. The turf fibres offer exceptional split resistance for advanced performance with a natural visual appeal.

GreenFields Slide Max Pro fields give great resilience and field coverage for all player levels. The thicker fibres in Slide Max Elite fields provide even more coverage and durability.

GreenFields Slide Max is ideal for amateur and semi-professional clubs who require a professional, high quality playing surface. Consistently outperforming on the Lisport test machine for both the FIFA Quality and FIFA Quality Pro standards, GreenFields Slide Max sets the market standard in durability.