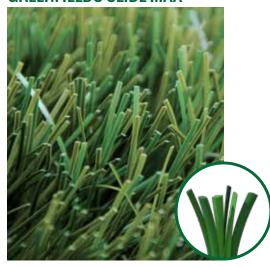

## **GREENFIELDS SLIDE MAX**

**Key benefits:** 

- Ultra durable due to the high intensity diamond fibres
- Duotone fibres provide a natural look
- High resilience due to high density, fibres and elasticity
- High comfort and safety due to the diamond shaped yarns

GreenFields Slide Max fibres are designed in a ribbed diamond shape to provide an advanced, ultra-durable turf with exceptional playing characteristics. This product is extremely resilient providing an extended life for pitches that experience high playing levels. The turf fibres offer exceptional split resistance for advanced performance with a natural visual appeal.