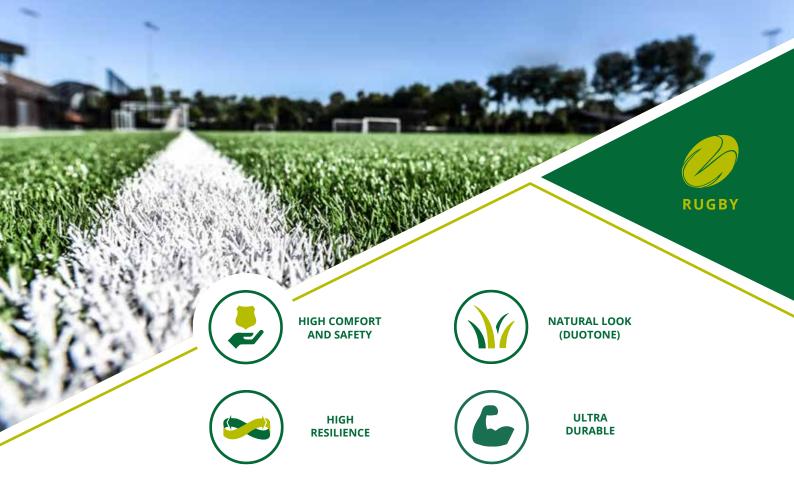

## **GREENFIELDS SLIDE MAX**

**Key benefits:** 

- Ultra durable due to the high intensity diamond fibres
- Duotone fibres provide a natural look
- High resilience due to high density, fibres and elasticity
- High comfort and safety due to the diamond shaped yarns

GreenFields Slide Max fibres are designed in a ribbed diamond shape to provide an advanced, ultra-durable turf with exceptional playing characteristics. This product is extremely resilient providing an extended life for pitches that experience high playing levels. The turf fibres offer exceptional split resistance for advanced performance with a natural visual appeal.

GreenFields Slide Max Pro fields give great resilience and field coverage for all player levels. The thicker fibres in Slide Max Elite fields provide even more coverage and durability.

GreenFields Slide Max is ideal for amateur and semi-professional clubs who require a professional, high quality playing surface. Consistently outperforming on the Lisport test machine, GreenFields Slide Max sets the market standard in durability.